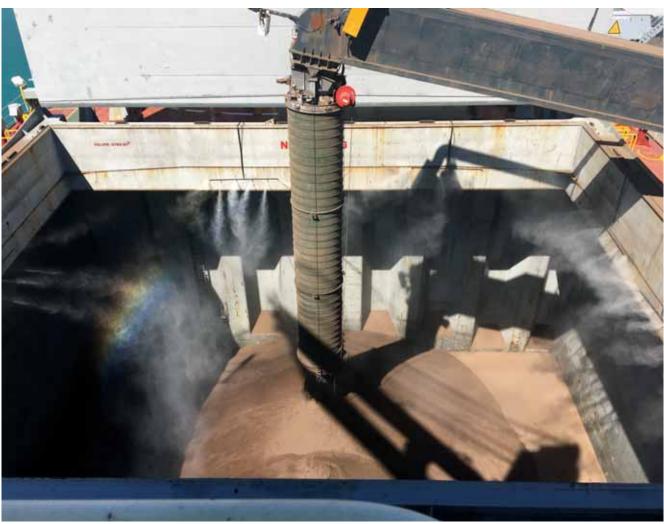

## Blue Water Misting – shiploader case study

Blue Water Misting (BWM) was selected by an Australian client to supply its Dry Fog system for use in shiploading operations. The client is located close to a residential area, so the need for dust-free loading systems is paramount.

The system was cost effective and simple to set up on the ship's hatch.

The system was able to suppress all fugitive dust from the loading operations, adding less than 0.25% moisture.

BWM now has systems in Chile (three), Aus (five), South Africa (three), Georgia APM, Oman, Peru, the USA & Spain.

The systems can be fitted to hoppers, ship hatches, shiploaders or within a storage shed.