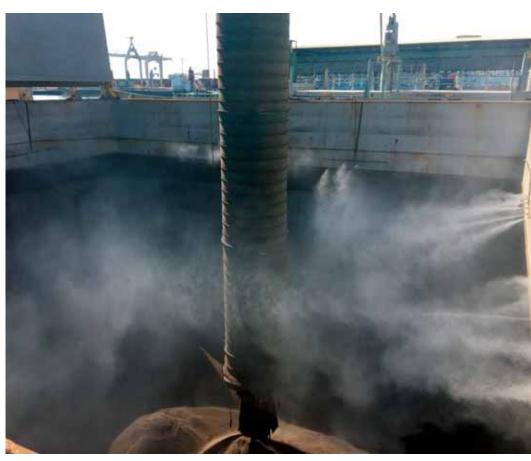

## Blue Water Misting – shiploader case study

Blue Water Misting (BWM) was selected by an Australian client to supply its Dry Fog system for use in shiploading operations. The client is located close to a residential area, so the need for dust-free loading systems is paramount.

The system was cost effective and simple to set up on the ship's hatch.

The system was able to suppress all fugitive dust from the loading operations, adding less than 0.25% moisture.

BWM now has systems in Chile (three), Aus (five), South Africa (three), Georgia APM, Oman, Peru, the USA & Spain.

The systems can be fitted to hoppers, ship hatches, shiploaders or within a storage shed.